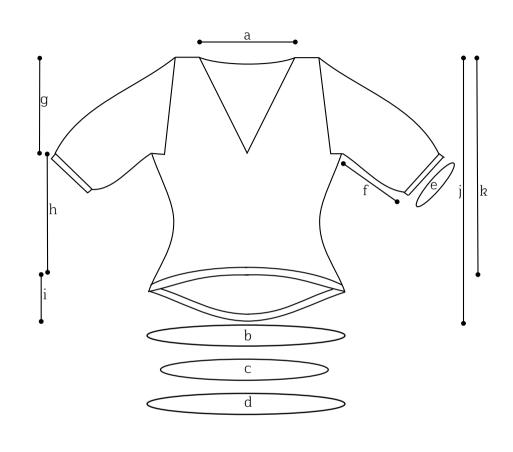

## Tangerine Zest

b) Bust circumference: 38 (39.75, 43.5, 48.25, 52, 55, 60.25)''
c) Waist circumference: 33.25 (37, 40.75, 44.5, 49, 52, 53.75)''
d) Hip circumference: 38 (41.75, 46.25, 50, 54.75, 57.5, 59.25)''

a) Width of neck opening: 9.5 (10, 11, 11, 12, 12.5, 13)"

f) Underarm length incl. hem: 11.75 (11.75, 12, 12, 12.25, 12.25, 12.75)" g) Armhole depth: 8.5 (9, 9.5, 10, 10.5, 11, 11.5)"

e) Upper arm circumference: 11.5 (12, 13.5, 14.75, 17.25, 18.5, 20.5)"

h) Front to Armhole length: 9.25 (9.25, 8.75, 9, 8.5, 8.25, 8.5)'' i) Back to front length difference: 7 (8, 9, 9, 10.25, 10.25, 10.75)''

j) Back to upper shoulder length: 30 (31, 32.25, 32.75, 34.25, 34.25, 35.25)'' k) Front to upper shoulder length: 23 (23, 23.25, 23.75, 24, 24, 24.5)''