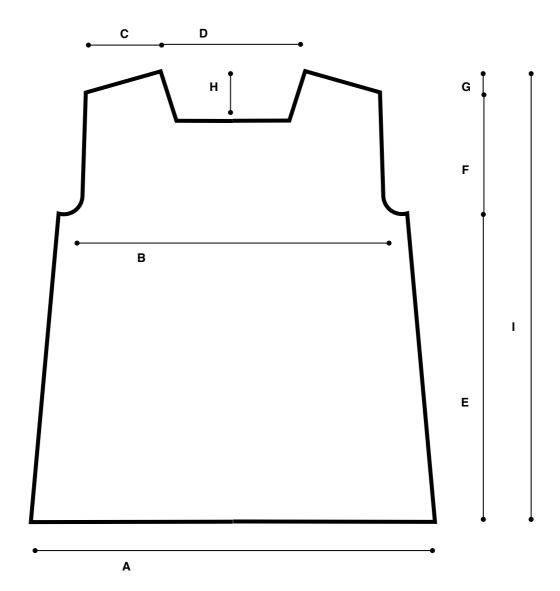

- A Hip circumference 36.5 (39, 41, 43.5, 46.5, 51, 55)" / 92.5 [99, 104, 110.5, 118, 129.5, 139.5] cm
- B Bust circumference 33 (35, 37.5, 39.5, 42.5, 47, 51)" / 84 [89, 95.5, 100.5, 108, 119.5, 129.5] cm
- C Shoulder width 3 (3.5, 3.5, 3.75, 4, 4.25, 4.5)" / 7.5 [9, 9, 9.5, 10, 11, 11.5] cm
- D Neck width 5.5 (5.5, 5.5, 5.75, 6, 6.5, 6.5)" / 14 [14, 14, 14.5, 15, 16.5, 16.5] cm
- E Armhole to hem 14.5" / [37] cm
- F Armhole depth 6.25 (6.5, 6.75, 7, 7.5, 7.75, 8.25)" / 16 [16.5, 17, 18, 19, 19.5, 21] cm
- G Shoulder drop 1" / [2.5] cm
- H Neck depth 3 (3, 3, 3.5, 3.5, 3.5, 3.75)" / 7.5 [7.5, 7.5, 9, 9, 9, 9.5] cm
- I Garment length 21.75 (22, 22.25, 22.5, 23, 23.25, 23.75)" / 55 [56, 56.5, 57, 58.5, 59, 60.5] cm